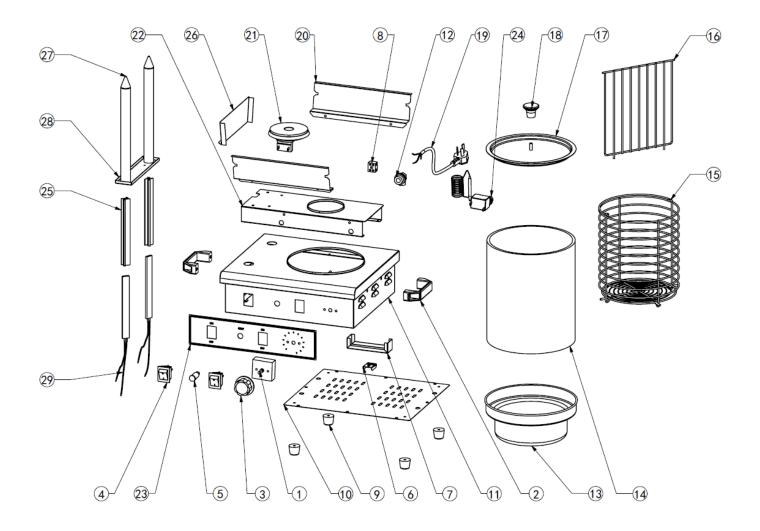

| Machine                         | Explode | Code  | Description               |
|---------------------------------|---------|-------|---------------------------|
| DA565 Hotdog warmer with 2 pins | 1       | AJ260 | Thermostat                |
| DA565 Hotdog warmer with 2 pins | 2       | AJ261 | Handle (set 2)            |
| DA565 Hotdog warmer with 2 pins | 3       | AJ262 | Кпоb                      |
| DA565 Hotdog warmer with 2 pins | 4       | AJ263 | On/Off Switch             |
| DA565 Hotdog warmer with 2 pins | 5       | AJ264 | Indicator Light           |
| DA565 Hotdog warmer with 2 pins | 6       | Â     | Probe Tablet              |
| DA565 Hotdog warmer with 2 pins | 7       | Ŕ     | Heating Plate Fixed Plate |
| DA565 Hotdog warmer with 2 pins | 8       | AJ265 | Ceramic Terminal Block    |
| DA565 Hotdog warmer with 2 pins | 9       | AK017 | Black Rubber Feet         |
| DA565 Hotdog warmer with 2 pins | 10      | Á     | Bottom Plate              |
| DA565 Hotdog warmer with 2 pins | 11      | Á     | Body                      |
| DA565 Hotdog warmer with 2 pins | 12      | Ŕ     | Electric Cable Head       |
| DA565 Hotdog warmer with 2 pins | 13      | AJ266 | Water Pan                 |
| DA565 Hotdog warmer with 2 pins | 14      | AJ267 | Bottomless Glass Cylinder |
| DA565 Hotdog warmer with 2 pins | 15      | AJ268 | Basket                    |

| 16 |                                                                      | Basket Net            |
|----|----------------------------------------------------------------------|-----------------------|
| 17 | A                                                                    | Lid                   |
| 18 | Â                                                                    | Handle of Lid         |
| 19 | A                                                                    | Power Cable           |
| 20 | A                                                                    | Heat Reflective Board |
| 21 | AJ269                                                                | Heating Plate         |
| 22 | A                                                                    | Inside Beam Board     |
| 23 | 2                                                                    | PVC Decals            |
| 24 | Â                                                                    | Temperature Limiter   |
| 25 | A                                                                    | Fixed Piece           |
| 26 | 2                                                                    | Middle Partition      |
| 27 | æ                                                                    | Stick                 |
| 28 | æ                                                                    | Stick Fixing Plate    |
| 29 | æ                                                                    | Electronic Heat Sink  |
|    | 17<br>18<br>19<br>20<br>21<br>22<br>23<br>24<br>25<br>26<br>27<br>28 | 17                    |